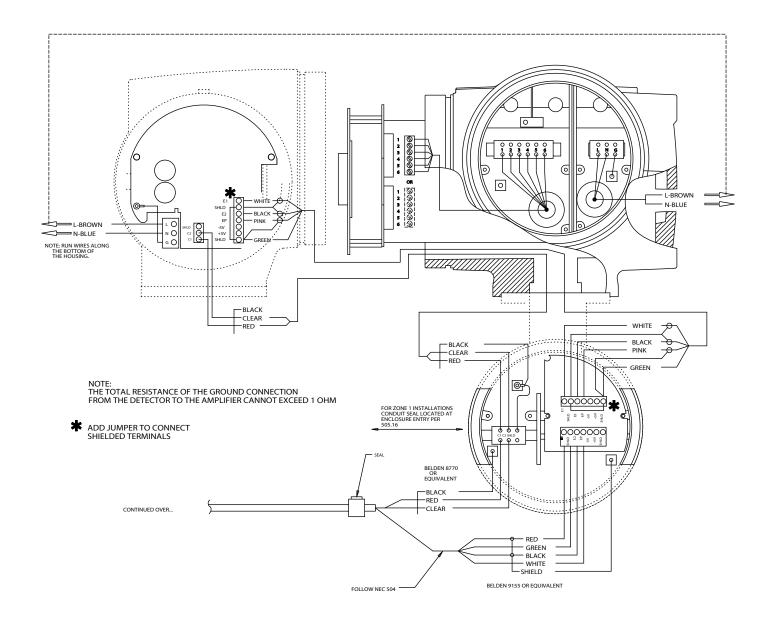

## M4000 Remote Mount

NOTE: THE TOTAL RESISTANCE OF THE GROUND CONNECTION FROM THE DETECTOR TO THE AMPLIFIER CAN NOT EXCEED 1 OHM

ADD JUMPER TO CONNECT SHIELDED TERMINALS

FOR INSTLALLATION IN CANADA, FOLLOW THE CANADIAN ELECTRICAL CODE (CEC), C22.1