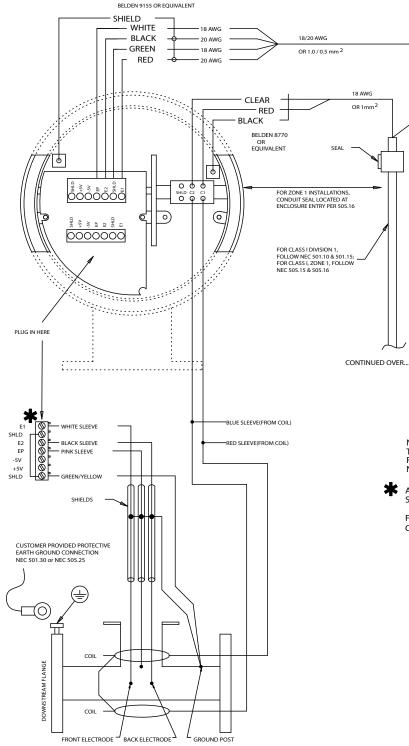

## M4000 Remote Mount

NOTE: THE TOTAL RESISTANCE OF THE GROUND CONNECTION FROM THE DETECTOR TO THE AMPLIFIER CAN NOT EXCEED 1 OHM

ADD JUMPER TO CONNECT SHIELDED TERMINALS

FOR INSTLALLATION IN CANADA, FOLLOW THE CANADIAN ELECTRICAL CODE (CEC), C22.1