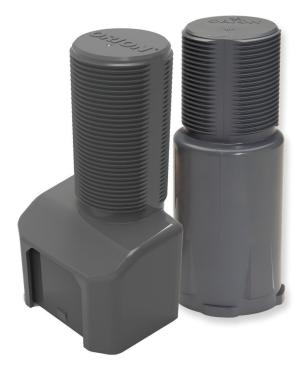

# **ORION Endpoints**

The BEACON AMA solutions utilize our time-tested ORION family of endpoints to capture interval meter reading data through cellular, fixed network, or mobile communication technologies.

- ORION Cellular: Designed for maximum flexibility and rapid deployment, our water endpoint eliminates utility-owned infrastructure by utilizing existing cellular networks.
- ORION Fixed Network (SE): This system collects meter readings and enhances operations via a fixed network (AMI) system of gateways and endpoints.
- **ORION Migratable (ME):** This mobile (AMR) system collects meter data via drive-by and walk-by reading.

ORION Cellular LTE-M and LTE, ORION Fixed Network (SE) and ORION Migratable (ME) Endpoints