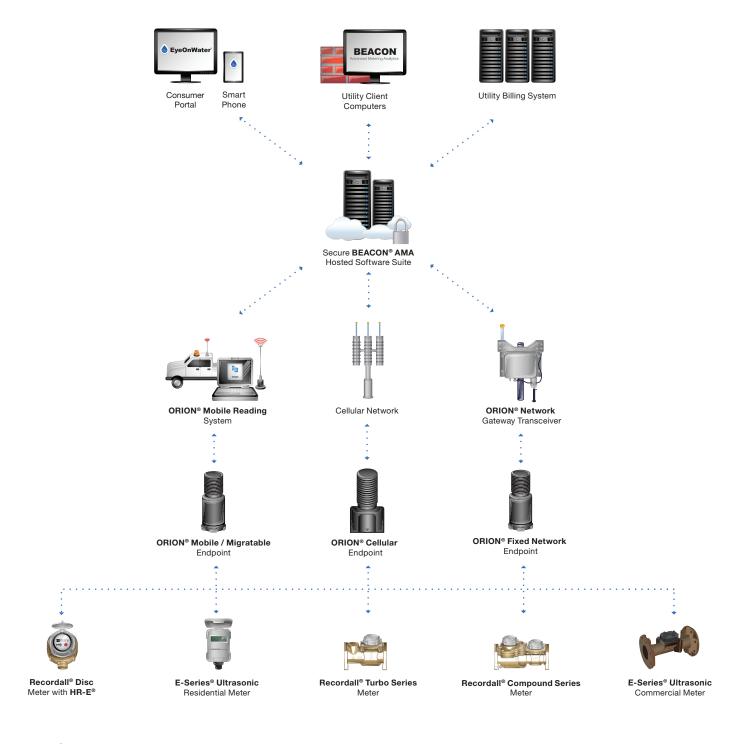

# **Customizable Solutions to Fit Your Needs**

Badger Meter offers a choice of managed, traditional fixed network, mobile, and consumer engagement solutions to meet your system management, water meter reading, reporting and outreach needs. Select the solution that is right for your utility:

- NaaS: With ORION Cellular endpoints, this solution leverages existing cellular networks to provide AMI benefits without infrastructure for the utility to manage, which offers utilities superior flexibility, reliability and efficiency.
- Traditional Fixed Network Solution: Our traditional point-to-point fixed network system combines smart meter endpoints with fixed network gateway transceiver technology.
- Mobile Solution: A comprehensive end-to-end solution for drive-by or walk-by meter reading.
- EyeOnWater® Consumer Engagement: Powered by the hourly reads of a NaaS or fixed network system, web portal and smartphone apps provide utility customers with access to their water consumption data, allowing them to view their usage activity and gain a greater understanding and control of the water they consume.

# **ORION Endpoints**

The BEACON AMA solutions utilize our time-tested ORION family of endpoints to capture interval meter reading data through cellular, fixed network, or mobile communication technologies.

- ORION Cellular: Designed for maximum flexibility and rapid deployment, our water endpoint eliminates utility-owned infrastructure by utilizing existing cellular networks.
- ORION Fixed Network (SE): This system collects meter readings and enhances operations via a fixed network (AMI) system of gateways and endpoints.
- **ORION Migratable (ME):** This mobile (AMR) system collects meter data via drive-by and walk-by reading.

ORION Cellular LTE-M and LTE, ORION Fixed Network (SE) and ORION Migratable (ME) Endpoints