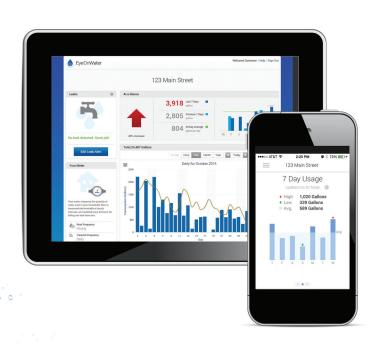

EyeOnWater® consumer engagement portal and smartphone app

#### **Enhanced Customer Service**

- Consumption graphs with temperature and precipitation overlays provide an easy to understand picture of how water is being used by each customer.
- Consumer engagement website and smartphone/tablet app provide your end water customers with easy access to their usage activity to gain a greater understanding and control of their consumption patterns.

- NaaS: With ORION Cellular endpoints, this solution leverages existing cellular networks to provide AMI benefits without infrastructure for the utility to manage, which offers utilities superior flexibility, reliability and efficiency.
- Traditional Fixed Network Solution: Our traditional point-to-point fixed network system combines smart meter endpoints with fixed network gateway transceiver technology.
- Mobile Solution: A comprehensive end-to-end solution for drive-by or walk-by meter reading.
- EyeOnWater® Consumer Engagement: Powered by the hourly reads of a NaaS or fixed network system, web portal and smartphone apps provide utility customers with access to their water consumption data, allowing them to view their usage activity and gain a greater understanding and control of the water they consume.