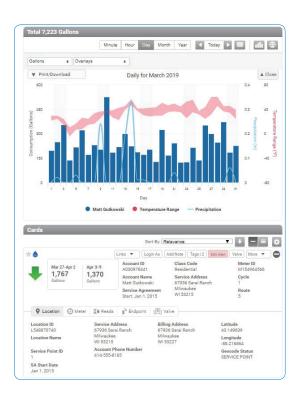

#### **Enhanced Customer Service**

- Consumption graphs with temperature and precipitation overlays provide an easy to understand picture of how water is being used by each customer.
- Consumer engagement website and smartphone/tablet app provide your end water customers with easy access to their usage activity to gain a greater understanding and control of their consumption patterns.