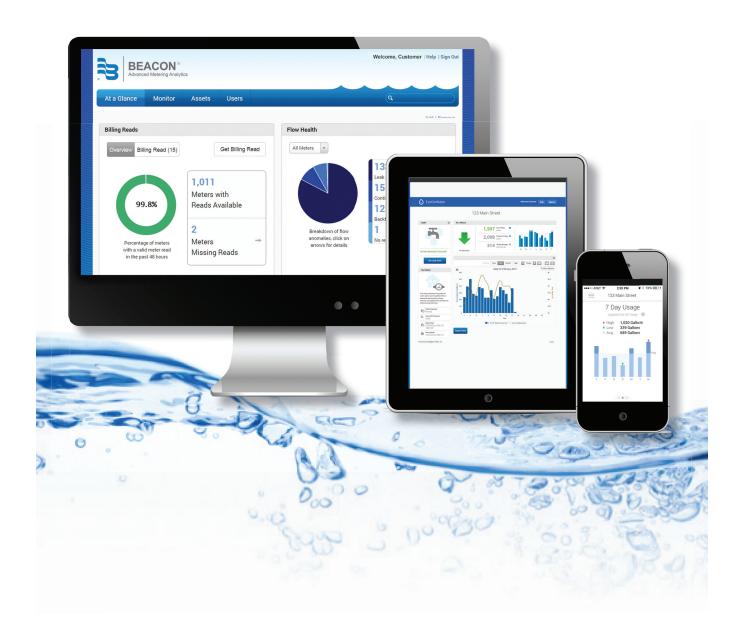

# **How BEACON AMA Works**

BEACON AMA connects your meter reading data to powerful analytics, giving you all of the tools you need to optimize your utility management.

# **The Features You Need**

From customer service to revenue management, you can count on BEACON AMA to offer all of the features you need to transform your data into proactive intelligence for easy decision making.

#### **Features include:**

- Customizable dashboards to deliver information in a format matched to your requirements.
- Numerous alert conditions to monitor system performance.
- · Customer service tools, including a consumer engagement website and smartphone and tablet apps, enable access to individual customer information.
- Secure, cloud-based—ISO 27001 certified and SOC 2 examined for security, availability and confidentiality.
- Automatic software updates.
- Built-in API's and data exchange modules support data transfer to utility billing, work order, inventory/asset management, Customer Relationship Management (CMR), Geographic Information Systems (GIS) and other utility systems.