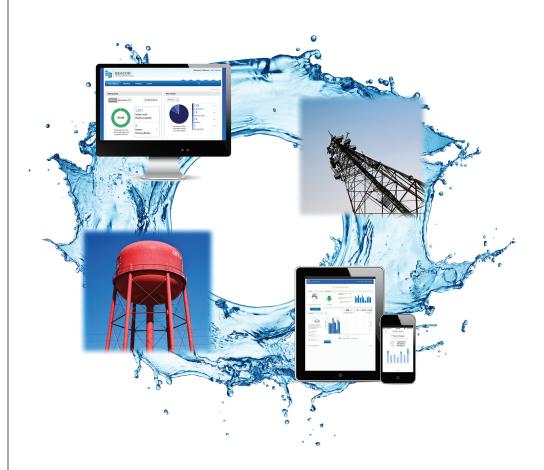

# **How BEACON AMA Works**

BEACON AMA connects your meter reading data to powerful analytics, giving you all of the tools you need to optimize your utility management.

# **Increased Visibility Through Analytics**

- · Customizable dashboards to deliver system-wide information to your desktop or device.
- · Ability to proactively monitor exceptions.
- Automatic software upgrades keep your system up to date without discs or downloads to install.
- Built-in APIs and data exchange modules support data transfer to utility billing, work order, inventory/asset management, Customer Relationship Management (CRM), Geographic Information Systems (GIS) and other utility systems.